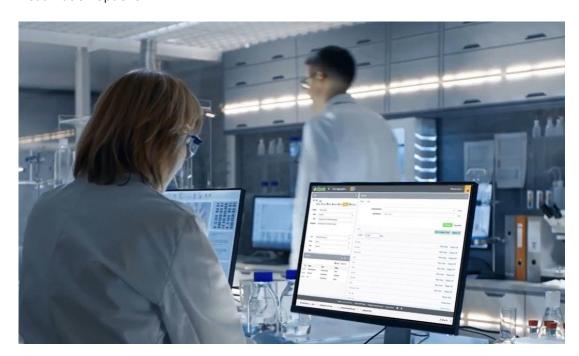

# **Executive Summary**

Rockstep's cloud-based SaaS platform, called Climb™, provides pharma, CRO, and academia customers with a single repository for all experimental data, tightly linked with study protocol and animal lineage. The Climb platform streamlines reporting, root cause analysis, and many other requirements of the industry.

# Ease of use

An efficient, easy-to-use platform that addresses the specific challenges of in vivo research.