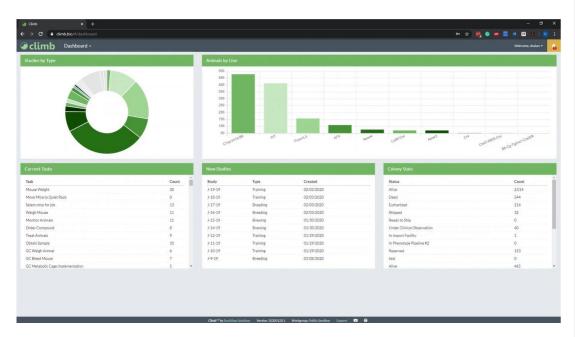

# **Executive Summary**

Rockstep's cloud-based SaaS platform, called Climb™, provides pharma, CRO, and academia customers with a single repository for all experimental data, tightly linked with study protocol and animal lineage. The Climb platform streamlines reporting, root cause analysis, and many other requirements of the industry.

#### A Fresh User Interface

VividCloud developed UX/UI components in Angular related to customer management in a multi-tenant architecture, workflow management features for Climb™ customers, and new visualization options.